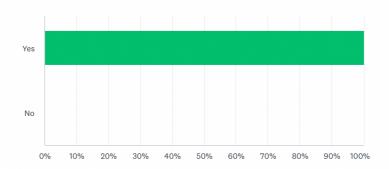

# 2019/20 Club Accounts - do you approve the summary posted on the Woodhall Wheelers club website

| ANSWER CHOICES | ▼ RESPONSES | •  |
|----------------|-------------|----|
| ▼ Yes          | 100.00%     | 20 |
| ▼ No           | 0.00%       | 0  |
| TOTAL          |             | 20 |