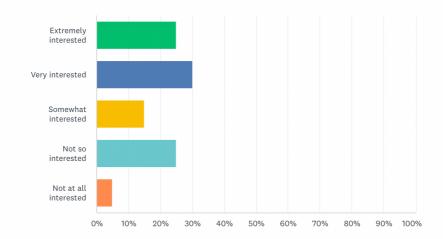

### Do you support the idea of a 2 or 3 day cycling trip to Yorkshire in June

| AN | ISWER CHOICES        | • | RESPONSES | • |
|----|----------------------|---|-----------|---|
| •  | Extremely interested |   | 25.00%    | 5 |
| •  | Very interested      |   | 30.00%    | 6 |
| •  | Somewhat interested  |   | 15.00%    | 3 |
| •  | Not so interested    |   | 25.00%    | 5 |