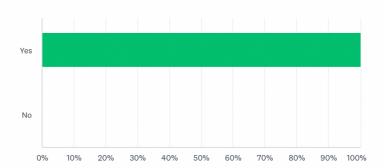

# Do you support the nominations for the Committee listed on the agenda Do you support the nominations for the Committee listed on the agenda Committee listed on the agenda

| ANSWER CHOICES                               | • | RESPONSES | •  |
|----------------------------------------------|---|-----------|----|
| ▼ Yes                                        |   | 100.00%   | 20 |
| ▼ Yes but I would like to join the Committee |   | 0.00%     | 0  |
| ▼ No but I would like to join the Committee  |   | 0.00%     | 0  |
| ▼ No                                         |   | 0.00%     | 0  |
| TOTAL                                        |   |           | 20 |