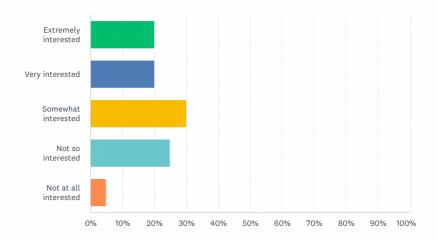

### Do you support the idea of a cycling trip to France in September

| ANSWER CHOICES                           | ▼ RESPONSES | • |
|------------------------------------------|-------------|---|
| <ul> <li>Extremely interested</li> </ul> | 20.00%      | 4 |
| ▼ Very interested                        | 20.00%      | 4 |
| ▼ Somewhat interested                    | 30.00%      | 6 |
| ▼ Not so interested                      | 25.00%      | 5 |
| ▼ Not at all interested                  | 5.00%       | 1 |
| Total Respondents: 20                    |             |   |