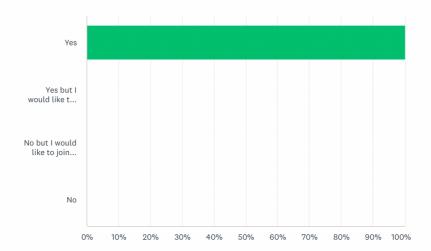

# Do you support the nominations for the Committee listed on the agenda Do you support the nominations for the Committee listed on the agenda Committee listed on the agenda

| ANSWER CHOICES                               | • | RESPONSES | •  |
|----------------------------------------------|---|-----------|----|
| ▼ Yes                                        |   | 100.00%   | 20 |
| ▼ Yes but I would like to join the Committee |   | 0.00%     | 0  |
| ▼ No but I would like to join the Committee  |   | 0.00%     | 0  |
| ▼ No                                         |   | 0.00%     | 0  |
| TOTAL                                        |   |           | 20 |