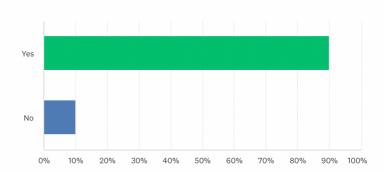

### Do you support the ride start times - GMT 10am & BST 9am

Answered: 20 Skipped: 0

| ANSWER CHOICES | ▼ RESPONSES | •  |
|----------------|-------------|----|
| ▼ Yes          | 90.00%      | 18 |
| ▼ No           | 10.00%      | 2  |
| TOTAL          |             | 20 |
| Comments (2)   |             |    |