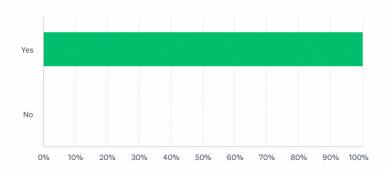

# Do you agree the AGM 2019 Minutes posted on the Woodhall Wheelers club website

Answered: 20 Skipped: 0

| ANSWER CHOICES | ▼ RESPONSES | •  |
|----------------|-------------|----|
| ▼ Yes          | 100.00%     | 20 |
| ▼ No           | 0.00%       | 0  |
| TOTAL          |             | 20 |