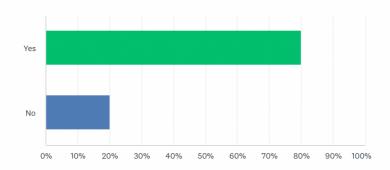

## Do you want the Club to organise a combined First Aid and Maintenance training session

Answered: 20 Skipped: 0

| ANSWER CHOICES ▼ | RESPONSES | •  |
|------------------|-----------|----|
| ▼ Yes            | 80.00%    | 16 |
| ▼ No             | 20.00%    | 4  |
| TOTAL            |           | 20 |